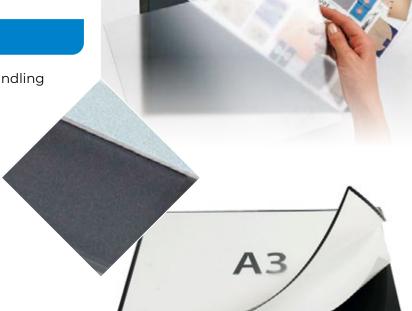

### Designed for point-of-sale situations.

With no more messy paper taped to the counter or worn out mats, the DeskWindo<sup>®</sup> Counter Mat is an ultra-thin poster display that lies snug on the counter surface.

#### **FEATURES & BENEFITS**

- Stiffer redesigned construction allows for easy handling and storage
- Ultra-thin and sleek design
- Maximum impact without compromising the surface area
- Strong, durable, anti-slip features
- The windows curved edge allows groceries, bags, boxes and other items to gently slide over the DeskWindo® with ease
- PET (Polyethylene Terephthalate) cover is a clear, strong, and lightweight plastic that is widely used for packaging foods and beverages, especially convenience-sized soft drinks, juices and water
- SEBS (Styrene Ethylene Butylene Styrene) backing has heat stability, weather resistance and oil resistance

#### **SPECIFICATIONS**

| Uses      | Retail Environments                                                                          |
|-----------|----------------------------------------------------------------------------------------------|
| Materials | PET cover<br>SEBS backing                                                                    |
| Sizes     | 232mm x 313mm<br>(A4 Insert - 210mm x 297mm)<br>319mm x 436mm<br>(A3 Insert - 297mm x 420mm) |
| Colour    | Black Frame and Clear Window Screen                                                          |